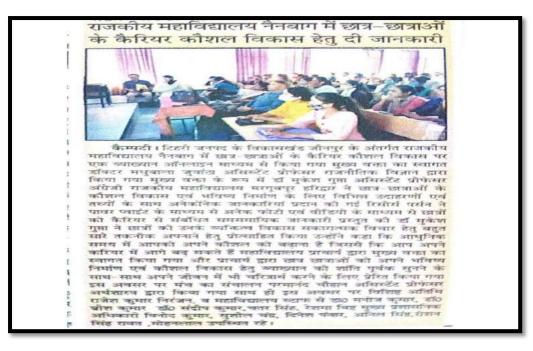

### Write one paragraph about the activity.

A three-day workshop was organized entitled "NAAC Process" from 28 to 30 September 2022 in the seminar hall of the college. In the workshop, Resource Person Professor Sumita Srivastava, informed all the employees of the college in detail about the process of NAAC. On the first day of the workshop, resource person Professor Sumita Srivastava explained all the aspects of the NAAC process in detail to the employees. On the second day of the workshop, she explained the seven criteria of NAAC to the college staff. Discussing about the criteria, the principal said that it is mandatory for any institution to fulfill these seven criteria to get NAAC grade and only after which evaluation can be done by NAAC. On the third day of the workshop, Resource Person Professor Sumita Srivastava shared in detail with the college members the rules regarding the collection of data and records for the NAAC process. The Resource Person told that for any educational institution, the collection of data and records of the last five years is very important, on the basis of which the grading of the institution is done by NAAC. The workshop was organized by IQAC. IQAC coordinator Mr. Parmanand Chauhan told that this three-day workshop regarding the process of NAAC will prove to be very helpful for conducting NAAC accreditation in the college. He further said that before applying for NAAC, it is necessary to understand the whole process of NAAC, so that the preparation of NAAC can be done in better way in the college and the college can get high grades. All the employees of the college participated in the workshop, mainly Dr. Brish Kumar, Mr. Sandeep Kumar, Dr. Dinesh Chandra, Dr. Madhu Bala, Juwantha, Mr. Chatar Singh, Mr. Vinod Singh, Mr. Dinesh Singh Pawar, Mr. Sushil Chandra, Mr. Anil Singh, Mr. Mohanlal etc.