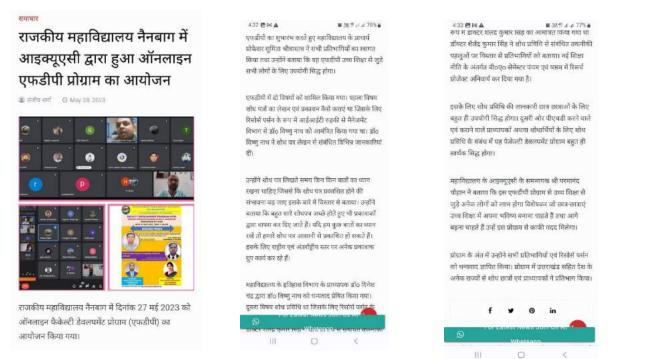

ined the technical aspects related to research methodology in detail to the participants. This faculty development program will prove to be very useful for the teachers and researchers in context to learning research methodology. IQAC coordinator of the college Mr. Parmanand Chauhan said that this FDP program will benefit many people associated with higher education, especially the students who want to make their future in higher education and want to move forward.. At the end of the program, he thanked all the participants and resource persons. Teachers and research students from many states of the country including Uttarakhand participated in the programme.



### Photo (geo tag), News photo/link and Attendance photo







### News Link: https://navaltimes.in/राजकीय-महाविदयालय-नैनब-8/



for

Coordinator IOAC/NAAC Parmanand Chauhan Mobile No. 9639397085

6

Jumita

Prof. Sumita Srivastava Principal Government Degree College, Nainbagh Tehri Garhwal



### **<u>Title of Activity:</u>** Quality Enhancement in Higher Education

Date: 19 November 2019

**Organized by:** Dr. Brish Kumar, Assistant Professor and Head of Geography **Place:** Government Degree College Nainbagh, Tehri Garhwal, Uttarakhand

**Nature of Participants:** Teaching and non-teaching staff and Students

### **No. of Participants:** 80

### **Resource Persons**

1: Name: Shri Kundan Singh Panwar (Chief Guest), Designation: Horticulture specialist Name of Institute/Office: Self-employed Contact No: 9411313306

2: Name: Shri Amrendra Bisht (Special Guest), **Designation:** Member, Jila Panchayat (Bistoshi) N