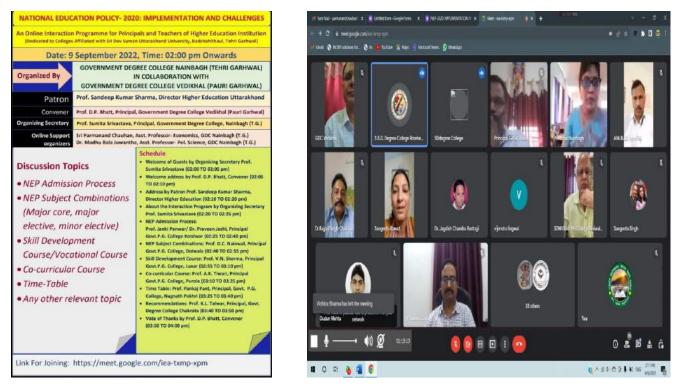

## Title of Activity: Three Days Workshop on "NAAC PROCESS"

Date: 28- 30 September 2022

Organized by: IQAC, Government Degree College Nainbagh, T.G.

Place: Government Degree College Nainbagh Tehri Garhwal, Uttarakhand.

Nature of Participants: Teaching and non-teaching staff of the college.

No. of Participants: 13

Chief Guest: Professor Sumita Srivastava, Principal, Government Degree College Nainbagh

Tehri Garhwal,

Resource Person : Name: Professor Sumita Srivastava, Designation: Principal, Name of

Institute/Office: Government Degree College Nainbagh Tehri Garhwal, Contact No. 8077919619,

Title of Lecture: NAAC Process.

### Write one paragraph about the activity.

A three-day workshop was organized entitled "NAAC Process" from 28 to 30 September 2022 in the seminar hall of the college. In the workshop, Resource Person Professor Sumita Srivastava, informed all the employees of the college in detail about the process of NAAC. On the first day of the workshop, resource person Professor Sumita Srivastava explained all the aspects of the NAAC process in detail to the employees. On the second day of the workshop, she explained the seven criteria of NAAC to the college staff. Discussing about the criteria, the principal said that it is mandatory for any institution to fulfill these seven criteria to get NAAC grade and only after which evaluation can be done by NAAC. On the third day of the workshop, Resource Person Professor Sumita Srivastava shared in detail with the college members the rules regarding the collection of data and records for the NAAC process. The Resource Person told that for any educational institution, the collection of data and records of the last five years is very important, on the basis of which the grading of the institution is done by NAAC. The workshop was organized by IQAC. IQAC coordinator Mr. Parmanand Chauhan told that this three-day workshop regarding the process of NAAC will prove to be very helpful for conducting NAAC accreditation in the college. He further said that before applying for NAAC, it is necessary to understand the whole process of NAAC, so that the preparation of NAAC can be done in better way in the college and the college can get high grades. All the employees of the college participated in the workshop, mainly Dr. Brish Kumar, Mr. Sandeep Kumar, Dr. Dinesh Chandra, Dr. Madhu Bala, Juwantha, Mr. Chatar Singh, Mr. Vinod Singh, Mr. Dinesh Singh Pawar, Mr. Sushil Chandra, Mr. Anil Singh, Mr. Mohanlal etc.

### THREE DAY'S WORKSHOP ON NAAC PROCESS 28 TO 30 SEPTEMBER 2022

ORGANIZED BY: INTERNAL QUALITY ASSURANCE CELL (IQAC)

**RESOURCE PERSON** PROFESSOR SUMITA SRIVASTAVA PRINCIPAL, GOVERNMENT DEGREE COLLEGE NAINBAGH TEHRI GARHWAL, UTTARAKHAND