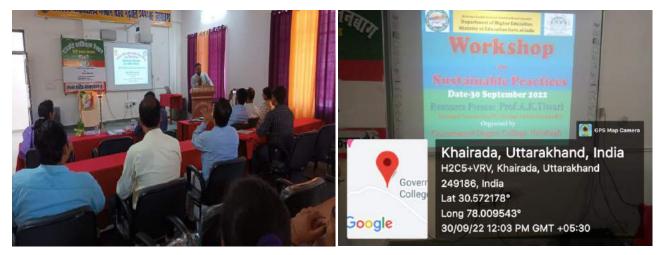

## Title of Activity: Three Days Workshop on "NAAC PROCESS"

Date: 28- 30 September 2022

Organized by: IQAC, Government Degree College Nainbagh, T.G.

Place: Government Degree College Nainbagh Tehri Garhwal, Uttarakhand.

### Write one paragraph about the activity.

A three-day workshop was organized entitled "NAAC Process" from 28 to 30 September 2022 in the seminar hall of the college. In the workshop, Resource Person Professor Sumita Srivastava, informed all the employees of the college in detail about the process of NAAC. On the first day of the workshop, resource person Professor Sumita Srivastava explained all the aspects of the NAAC process in detail to the employees. On the second day of the workshop, she explained the seven criteria of NAAC to the college staff. Discussing about the criteria, the principal said that it is mandatory for any institution to fulfill these seven criteria to get NAAC grade and only after which evaluation can be done by NAAC. On the third day of the workshop, Resource Person Professor Sumita Srivastava shared in detail with the college members the rules regarding the collection of data and records for the NAAC process. The Resource Person told that for any educational institution, the collection of data and records of the last five years is very important, on the basis of which the grading of the institution is done by NAAC. The workshop was organized by IQAC. IQAC coordinator Mr. Parmanand Chauhan told that this three-day workshop regarding the process of NAAC will prove to be very helpful for conducting NAAC accreditation in the college. He further said that before applying for NAAC, it is necessary to understand the whole process of NAAC, so that the preparation of NAAC can be done in better way in the college and the college can get high grades. All the employees of the college participated in the workshop, mainly Dr. Brish Kumar, Mr. Sandeep Kumar, Dr. Dinesh Chandra, Dr. Madhu Bala, Juwantha, Mr. Chatar Singh, Mr. Vinod Singh, Mr. Dinesh Singh Pawar, Mr. Sushil Chandra, Mr. Anil Singh, Mr. Mohanlal etc.

### THREE DAY'S WORKSHOP ON NAAC PROCESS 28 TO 30 SEPTEMBER 2022

ORGANIZED BY: INTERNAL QUALITY ASSURANCE CELL (IQAC)

**RESOURCE PERSON** PROFESSOR SUMITA SRIVASTAVA PRINCIPAL, GOVERNMENT DEGREE COLLEGE NAINBAGH TEHRI GARHWAL, UTTARAKHAND