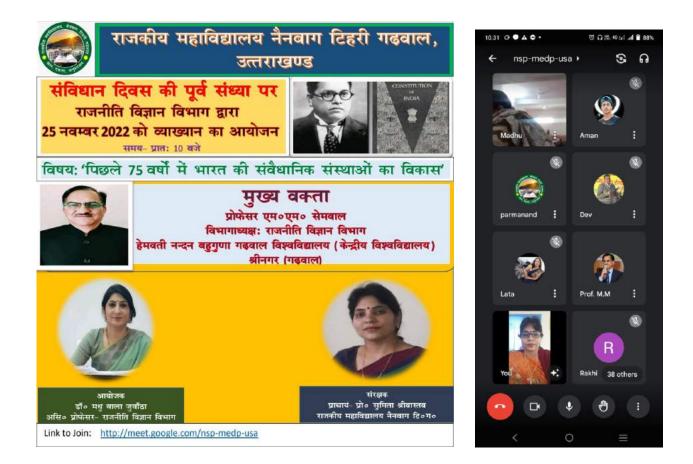

## Title of Activity: Three Days Workshop on "NAAC PROCESS"

Date: 28- 30 September 2022

Organized by: IQAC, Government Degree College Nainbagh, T.G.

Place: Government Degree College Nainbagh Tehri Garhwal, Uttarakhand.

Nature of Participants: Teaching and non-teaching staff of the college.

No. of Participants: 13

Chief Guest: Professor Sumita Srivastava, Principal, Government Degree College Nainbagh

Tehri Garhwal,

Resource Person : Name: Professor Sumita Srivastava, Designation: Principal, Name of

Institute/Office: Government Degree College Nainbagh Tehri Garhwal, Contact No. 8077919619,

Title of Lecture: NAAC Process.

### Write one paragraph about the activity.

A three-day workshop was organized entitled "NAAC Process" from 28 to 30 September 2022 in the seminar hall of the college. In the workshop, Resource Person Professor Sumita Srivastava, informed all the employees of the college in detail about the process of NAAC. On the first day of the workshop, resource person Professor Sumita Srivastava explained all the aspects of the NAAC process in detail to the employees. On the second day of the workshop, she explained the seven criteria of NAAC to the college staff. Discussing about the criteria, the principal said that it is mandatory for any institution to fulfill these seven criteria to get NAAC grade and only after which evaluation can be done by NAAC. On the third day of the workshop, Resource Person Professor Sumita Srivastava shared in detail with the college members the rules regarding the collection of data and records for the NAAC process. The Resource Person told that for any educational institution, the collection of data and records of the last five years is very important, on the basis of which the grading of the institution is done by NAAC. The workshop was organized by IQAC. IQAC coordinator Mr. Parmanand Chauhan told that this three-day workshop regarding the process of NAAC will prove to be very helpful for conducting NAAC accreditation in the college. He further said that before applying for NAAC, it is necessary to understand the whole process of NAAC, so that the preparation of NAAC can be done in better way in the college and the college can get high grades. All the employees of the college participated in the workshop, mainly Dr. Brish Kumar, Mr. Sandeep Kumar, Dr. Dinesh Chandra, Dr. Madhu Bala, Juwantha, Mr. Chatar Singh, Mr. Vinod Singh, Mr. Dinesh Singh Pawar, Mr. Sushil Chandra, Mr. Anil Singh, Mr. Mohanlal etc.

### THREE DAY'S WORKSHOP ON NAAC PROCESS 28 TO 30 SEPTEMBER 2022

ORGANIZED BY: INTERNAL QUALITY ASSURANCE CELL (IQAC)

**RESOURCE PERSON** PROFESSOR SUMITA SRIVASTAVA PRINCIPAL, GOVERNMENT DEGREE COLLEGE NAINBAGH TEHRI GARHWAL, UTTARAKHAND