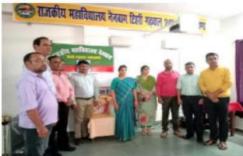

### Write one paragraph about the activity.

A three-day workshop was organized entitled "NAAC Process" from 28 to 30 September 2022 in the seminar hall of the college. In the workshop, Resource Person Professor Sumita Srivastava, informed all the employees of the college in detail about the process of NAAC. On the first day of the workshop, resource person Professor Sumita Srivastava explained all the aspects of the NAAC process in detail to the employees. On the second day of the workshop, she explained the seven criteria of NAAC to the college staff. Discussing about the criteria, the principal said that it is mandatory for any institution to fulfill these seven criteria to get NAAC grade and only after which evaluation can be done by NAAC. On the third day of the workshop, Resource Person Professor Sumita Srivastava shared in detail with the college members the rules regarding the collection of data and records for the NAAC process. The Resource Person told that for any educational institution, the collection of data and records of the last five years is very important, on the basis of which the grading of the institution is done by NAAC. The workshop was organized by IQAC. IQAC coordinator Mr. Parmanand Chauhan told that this three-day workshop regarding the process of NAAC will prove to be very helpful for conducting NAAC accreditation in the college. He further said that before applying for NAAC, it is necessary to understand the whole process of NAAC, so that the preparation of NAAC can be done in better way in the college and the college can get high grades. All the employees of the college participated in the workshop, mainly Dr. Brish Kumar, Mr. Sandeep Kumar, Dr. Dinesh Chandra, Dr. Madhu Bala, Juwantha, Mr. Chatar Singh, Mr. Vinod Singh, Mr. Dinesh Singh Pawar, Mr. Sushil Chandra, Mr. Anil Singh, Mr. Mohanlal etc.

### THREE DAY'S WORKSHOP ON NAAC PROCESS 28 TO 30 SEPTEMBER 2022

ORGANIZED BY: INTERNAL QUALITY ASSURANCE CELL (IQAC)

**RESOURCE PERSON** PROFESSOR SUMITA SRIVASTAVA PRINCIPAL, GOVERNMENT DEGREE COLLEGE NAINBAGH TEHRI GARHWAL, UTTARAKHAND