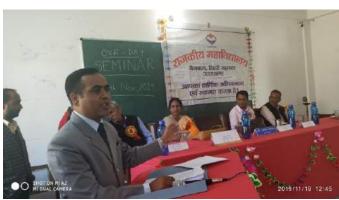

Date: 19 November 2019

**Organized by:** Dr. Brish Kumar, Assistant Professor and Head of Geography **Place:** Government Degree College Nainbagh, Tehri Garhwal, Uttarakhand

**Nature of Participants:** Teaching and non-teaching staff and Students

### **No. of Participants:** 80

### **Resource Persons**

1: Name: Shri Kundan Singh Panwar (Chief Guest), Designation: Horticulture specialist Name of Institute/Office: Self-employed Contact No: 9411313306

2: Name: Shri Amrendra Bisht (Special Guest), **Designation:** Member, Jila Panchayat (Bistoshi) Name of Institute/Office: Self-employed Contact No: 9410312016

**3: Name:** Ms Kavita Raunchela (special guest), **Designation:** Member, Jila Panchayat (Tator, Nainbagh) **Name of Institute/Office:** Self-employed **Contact No:** 9917855975



#### **Photos and News**



# महाविद्यालय नैनबाग में शिक्षा की गुणवत्ता को लेकर गोष्ठी संपन्न

रहा है। साथ ही सेमिनार में मुख्य अतिथि उद्यान पण्डित कुंदन सिंह पंवार ने छात्र छात्राओं को संबोधित करते हुए कहा कि नवाचार करने से विषय की गुणवत्ता को समझा जा सकता है साथ ही पलायन व क्षेत्र के आर्थिक विकास को लेकर प्रयोग करना अति आवश्यक है। कार्यक्रम में पहुंचे जिला पंचायत सदस्य अमेन्द्र विष्ट ने कहा छात्र छात्राओं को किताबी ज्ञान के साथ साथ क्षेत्र में भौगोलिक ज्ञान भी होना आवश्यक है।

इस मौके पर जिला पंचायत सदस्य कविता रौछेला,अमित कुमार, परमान्द चौहान, सिकेन्द्र रौछेला,संदीप कुमार, दिनेश सिंह पंवार,महाविद्यालय अध्यक्ष गोविन्द, पूर्व छात्रसंघ अध्यक्ष महेश तोमर राकेश पवार संजय रावत मनजीत हनुमंति,अंकित ,नीरज राणा ,उपासना ,अनूपी, आदि सैकड़ों छात्र-छात्राएं एवं अभिभावक मौजूद रहे।



अवगत करवाया। डॉ