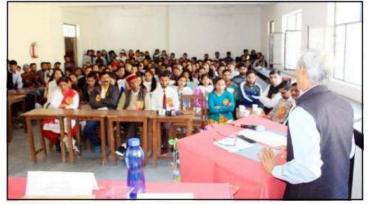

### Write one paragraph about the activity.

A three-day workshop was organized entitled "NAAC Process" from 28 to 30 September 2022 in the seminar hall of the college. In the workshop, Resource Person Professor Sumita Srivastava, informed all the employees of the college in detail about the process of NAAC. On the first day of the workshop, resource person Professor Sumita Srivastava explained all the aspects of the NAAC process in detail to the employees. On the second day of the workshop, she explained the seven criteria of NAAC to the college staff. Discussing about the criteria, the principal said that it is mandatory for any institution to fulfill these seven criteria to get NAAC grade and only after which evaluation can be done by NAAC. On the third day of the workshop, Resource Person Professor Sumita Srivastava shared in detail with the college members the rules regarding the collection of data and records for the NAAC process. The Resource Person told that for any educational institution, the collection of data and records of the last five years is very important, on the basis of which the grading of the institution is done by NAAC. The workshop was organized by IQAC. IQAC coordinator Mr. Parmanand Chauhan told that this three-day workshop regarding the process of NAAC will prove to be very helpful for conducting NAAC accreditation in the college. He further said that before applying for NAAC, it is necessary to understand the whole process of NAAC, so that the preparation of NAAC can be done in better way in the college and the college can get high grades. All the employees of the college participated in the workshop, mainly Dr. Brish Kumar, Mr. Sandeep Kumar, Dr. Dinesh Chandra, Dr. Madhu Bala, Juwantha, Mr. Chatar Singh, Mr. Vinod Singh, Mr. Dinesh Singh Pawar, Mr. Sushil Chandra, Mr. Anil Singh, Mr. Mohanlal etc.

### THREE DAY'S WORKSHOP ON NAAC PROCESS 28 TO 30 SEPTEMBER 2022

ORGANIZED BY: INTERNAL QUALITY ASSURANCE CELL (IQAC)

**RESOURCE PERSON** PROFESSOR SUMITA SRIVASTAVA PRINCIPAL, GOVERNMENT DEGREE COLLEGE NAINBAGH TEHRI GARHWAL, UTTARAKHAND