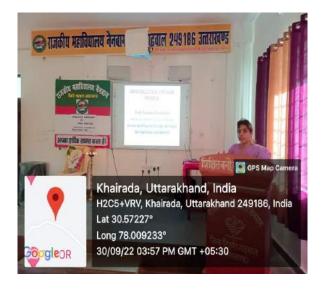

### Write one paragraph about the activity.

A three-day workshop was organized entitled "NAAC Process" from 28 to 30 September 2022 in the seminar hall of the college. In the workshop, Resource Person Professor Sumita Srivastava, informed all the employees of the college in detail about the process of NAAC. On the first day of the workshop, resource person Professor Sumita Srivastava explained all the aspects of the NAAC process in detail to the employees. On the second day of the workshop, she explained the seven criteria of NAAC to the college staff. Discussing about the criteria, the principal said that it is mandatory for any institution to fulfill these seven criteria to get NAAC grade and only after which evaluation can be done by NAAC. On the third day of the workshop, Resource Person Professor Sumita Srivastava shared in detail with the college members the rules regarding the collection of data and records for the NAAC process. The Resource Person told that for any educational institution, the collection of data and records of the last five years is very important, on the basis of which the grading of the institution is done by NAAC. The workshop was organized by IQAC. IQAC coordinator Mr. Parmanand Chauhan told that this three-day workshop regarding the process of NAAC will prove to be very helpful for conducting NAAC accreditation in the college. He further said that before applying for NAAC, it is necessary to understand the whole process of NAAC, so that the preparation of NAAC can be done in better way in the college and the college can get high grades. All the employees of the college participated in the workshop, mainly Dr. Brish Kumar, Mr. Sandeep Kumar, Dr. Dinesh Chandra, Dr. Madhu Bala, Juwantha, Mr. Chatar Singh, Mr. Vinod Singh, Mr. Dinesh Singh Pawar, Mr. Sushil Chandra, Mr. Anil Singh, Mr. Mohanlal etc.

### THREE DAY'S WORKSHOP ON NAAC PROCESS 28 TO 30 SEPTEMBER 2022

ORGANIZED BY: INTERNAL QUALITY ASSURANCE CELL (IQAC)

**RESOURCE PERSON** PROFESSOR SUMITA SRIVASTAVA PRINCIPAL, GOVERNMENT DEGREE COLLEGE NAINBAGH TEHRI GARHWAL, UTTARAKHAND