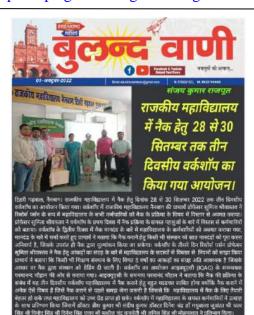

## Title of Activity: Three Days Workshop on "NAAC PROCESS"

Date: 28- 30 September 2022

Organized by: IQAC, Government Degree College Nainbagh, T.G.

Place: Government Degree College Nainbagh Tehri Garhwal, Uttarakhand.

### Write one paragraph about the activity.

A three-day workshop was organized entitled "NAAC Process" from 28 to 30 September 2022 in the seminar hall of the college. In the workshop, Resource Person Professor Sumita Srivastava, informed all the employees of the college in detail about the process of NAAC. On the first day of the workshop, resource person Professor Sumita Srivastava explained all the aspects of the NAAC process in detail to the employees. On the second day of the workshop, she explained the seven criteria of NAAC to the college staff. Discussing about the criteria, the principal said that it is mandatory for any institution to fulfill these seven criteria to get NAAC grade and only after which evaluation can be done by NAAC. On the third day of the workshop, Resource Person Professor Sumita Srivastava shared in detail with the college members the rules regarding the collection of data and records for the NAAC process. The Resource Person told that for any educational institution, the collection of data and records of the last five years is very important, on the basis of which the grading of the institution is done by NAAC. The workshop was organized by IQAC. IQAC coordinator Mr. Parmanand Chauhan told that this three-day workshop regarding the process of NAAC will prove to be very helpful for conducting NAAC accreditation in the college. He further said that before applying for NAAC, it is necessary to understand the whole process of NAAC, so that the preparation of NAAC can be done in better way in the college and the college can get high grades. All the employees of the college participated in the workshop, mainly Dr. Brish Kumar, Mr. Sandeep Kumar, Dr. Dinesh Chandra, Dr. Madhu Bala, Juwantha, Mr. Chatar Singh, Mr. Vinod Singh, Mr. Dinesh Singh Pawar, Mr. Sushil Chandra, Mr. Anil Singh, Mr. Mohanlal etc.

### THREE DAY'S WORKSHOP ON NAAC PROCESS 28 TO 30 SEPTEMBER 2022

ORGANIZED BY: INTERNAL QUALITY ASSURANCE CELL (IQAC)

**RESOURCE PERSON** PROFESSOR SUMITA SRIVASTAVA PRINCIPAL, GOVERNMENT DEGREE COLLEGE NAINBAGH TEHRI GARHWAL, UTTARAKHAND