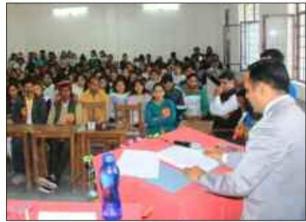

### Write one paragraph about the activity.

A three-day workshop was organized entitled "NAAC Process" from 28 to 30 September 2022 in the seminar hall of the college. In the workshop, Resource Person Professor Sumita Srivastava, informed all the employees of the college in detail about the process of NAAC. On the first day of the workshop, resource person Professor Sumita Srivastava explained all the aspects of the NAAC process in detail to the employees. On the second day of the workshop, she explained the seven criteria of NAAC to the college staff. Discussing about the criteria, the principal said that it is mandatory for any institution to fulfill these seven criteria to get NAAC grade and only after which evaluation can be done by NAAC. On the third day of the workshop, Resource Person Professor Sumita Srivastava shared in detail with the college members the rules regarding the collection of data and records for the NAAC process. The Resource Person told that for any educational institution, the collection of data and records of the last five years is very important, on the basis of which the grading of the institution is done by NAAC. The workshop was organized by IQAC. IQAC coordinator Mr. Parmanand Chauhan told that this three-day workshop regarding the process of NAAC will prove to be very helpful for conducting NAAC accreditation in the college. He further said that before applying for NAAC, it is necessary to understand the whole process of NAAC, so that the preparation of NAAC can be done in better way in the college and the college can get high grades. All the employees of the college participated in the workshop, mainly Dr. Brish Kumar, Mr. Sandeep Kumar, Dr. Dinesh Chandra, Dr. Madhu Bala, Juwantha, Mr. Chatar Singh, Mr. Vinod Singh, Mr. Dinesh Singh Pawar, Mr. Sushil Chandra, Mr. Anil Singh, Mr. Mohanlal etc.

### THREE DAY'S WORKSHOP ON NAAC PROCESS 28 TO 30 SEPTEMBER 2022

ORGANIZED BY: INTERNAL QUALITY ASSURANCE CELL (IQAC)

**RESOURCE PERSON** PROFESSOR SUMITA SRIVASTAVA PRINCIPAL, GOVERNMENT DEGREE COLLEGE NAINBAGH TEHRI GARHWAL, UTTARAKHAND