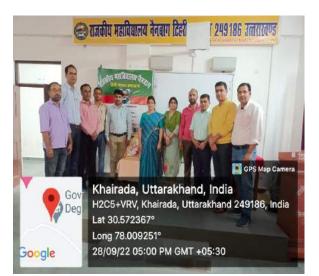

### Write one paragraph about the activity.

A three-day workshop was organized entitled "NAAC Process" from 28 to 30 September 2022 in the seminar hall of the college. In the workshop, Resource Person Professor Sumita Srivastava, informed all the employees of the college in detail about the process of NAAC. On the first day of the workshop, resource person Professor Sumita Srivastava explained all the aspects of the NAAC process in detail to the employees. On the second day of the workshop, she explained the seven criteria of NAAC to the college staff. Discussing about the criteria, the principal said that it is mandatory for any institution to fulfill these seven criteria to get NAAC grade and only after which evaluation can be done by NAAC. On the third day of the workshop, Resource Person Professor Sumita Srivastava shared in detail with the college members the rules regarding the collection of data and records for the NAAC process. The Resource Person told that for any educational institution, the collection of data and records of the last five years is very important, on the basis of which the grading of the institution is done by NAAC. The workshop was organized by IQAC. IQAC coordinator Mr. Parmanand Chauhan told that this three-day workshop regarding the process of NAAC will prove to be very helpful for conducting NAAC accreditation in the college. He further said that before applying for NAAC, it is necessary to understand the whole process of NAAC, so that the preparation of NAAC can be done in better way in the college and the college can get high grades. All the employees of the college participated in the workshop, mainly Dr. Brish Kumar, Mr. Sandeep Kumar, Dr. Dinesh Chandra, Dr. Madhu Bala, Juwantha, Mr. Chatar Singh, Mr. Vinod Singh, Mr. Dinesh Singh Pawar, Mr. Sushil Chandra, Mr. Anil Singh, Mr. Mohanlal etc.

### THREE DAY'S WORKSHOP ON NAAC PROCESS 28 TO 30 SEPTEMBER 2022

ORGANIZED BY: INTERNAL QUALITY ASSURANCE CELL (IQAC)

**RESOURCE PERSON** PROFESSOR SUMITA SRIVASTAVA PRINCIPAL, GOVERNMENT DEGREE COLLEGE NAINBAGH TEHRI GARHWAL, UTTARAKHAND