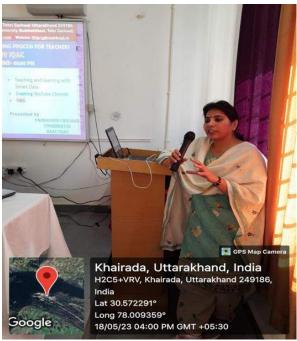

### Write one paragraph about the activity.

A three-day workshop was organized entitled "NAAC Process" from 28 to 30 September 2022 in the seminar hall of the college. In the workshop, Resource Person Professor Sumita Srivastava, informed all the employees of the college in detail about the process of NAAC. On the first day of the workshop, resource person Professor Sumita Srivastava explained all the aspects of the NAAC process in detail to the employees. On the second day of the workshop, she explained the seven criteria of NAAC to the college staff. Discussing about the criteria, the principal said that it is mandatory for any institution to fulfill these seven criteria to get NAAC grade and only after which evaluation can be done by NAAC. On the third day of the workshop, Resource Person Professor Sumita Srivastava shared in detail with the college members the rules regarding the collection of data and records for the NAAC process. The Resource Person told that for any educational institution, the collection of data and records of the last five years is very important, on the basis of which the grading of the institution is done by NAAC. The workshop was organized by IQAC. IQAC coordinator Mr. Parmanand Chauhan told that this three-day workshop regarding the process of NAAC will prove to be very helpful for conducting NAAC accreditation in the college. He further said that before applying for NAAC, it is necessary to understand the whole process of NAAC, so that the preparation of NAAC can be done in better way in the college and the college can get high grades. All the employees of the college participated in the workshop, mainly Dr. Brish Kumar, Mr. Sandeep Kumar, Dr. Dinesh Chandra, Dr. Madhu Bala, Juwantha, Mr. Chatar Singh, Mr. Vinod Singh, Mr. Dinesh Singh Pawar, Mr. Sushil Chandra, Mr. Anil Singh, Mr. Mohanlal etc.