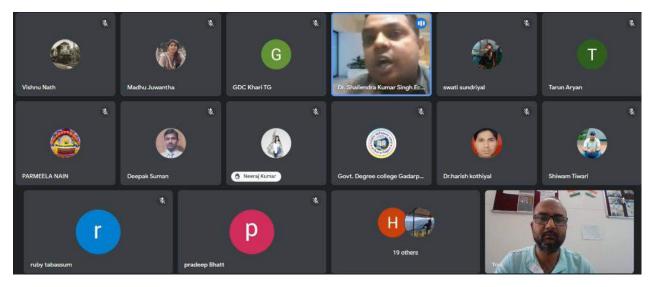

Nature of Participants: Teaching and non-teaching staff of the college.

No. of Participants: 13

Chief Guest: Professor Sumita Srivastava, Principal, Government Degree College Nainbagh

Tehri Garhwal,

Resource Person : Name: Professor Sumita Srivastava, Designation: Principal, Name of

### Write one paragraph about the activity.

A three-day workshop was organized entitled "NAAC Process" from 28 to 30 September 2022 in the seminar hall of the college. In the workshop, Resource Person Professor Sumita Srivastava, informed all the employees of the college in detail about the process of NAAC. On the first day of the workshop, resource person Professor Sumita Srivastava explained all the aspects of the NAAC process in detail to the employees. On the second day of the workshop, she explained the seven criteria of NAAC to the college staff. Discussing about the criteria, the principal said that it is mandatory for any institution to fulfill these seven criteria to get NAAC grade and only after which evaluation can be done by NAAC. On the third day of the workshop, Resource Person Professor Sumita Srivastava shared in detail with the college members the rules regarding the collection of data and records for the NAAC process. The Resource Person told that for any educational institution, the collection of data and records of the last five years is very important, on the basis of which the grading of the institution is done by NAAC. The workshop was organized by IQAC. IQAC coordinator Mr. Parmanand Chauhan told that this three-day workshop regarding the process of NAAC will prove to be very helpful for conducting NAAC accreditation in the college. He further said that before applying for NAAC, it is necessary to understand the whole process of NAAC, so that the preparation of NAAC can be done in better way in the college and the college can get high grades. All the employees of the college participated in the workshop, mainly Dr. Brish Kumar, Mr. Sandeep Kumar, Dr. Dinesh Chandra, Dr. Madhu Bala, Juwantha, Mr. Chatar Singh, Mr. Vinod Singh, Mr. Dinesh Singh Pawar, Mr. Sushil Chandra, Mr. Anil Singh, Mr. Mohanlal etc.