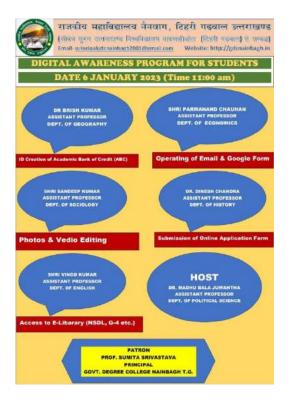

## Title of Activity: Three Days Workshop on "NAAC PROCESS"

Date: 28- 30 September 2022

Organized by: IQAC, Government Degree College Nainbagh, T.G.

Place: Government Degree College Nainbagh Tehri Garhwal, Uttarakhand.

Nature of Participants: Teaching and non-teaching staff of the college.

No. of Participants: 13

Chief Guest: Professor Sumita Srivastava, Principal, Government Degree College Nainbagh

Tehri Garhwal,

Resource Person : Name: Professor Sumita Srivastava, Designation: Principal, Name of

Institute/Office: Government Degree College Nainbagh Tehri Garhwal, Contact No. 8077919619,

Title of Lecture: NAAC Process.